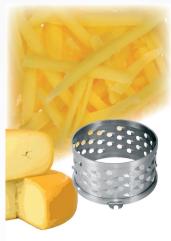

Shredding cylinders, stainless steel2 mm, all around perforated1055203 mm, all around perforated105521

Shredding cylinders, stainless steel4 mm, all around perforated1055226 mm, all around perforated105516

Shredding cylinders, stainless steel8 mm, all around perforated10551710 mm, all around perforated10551812 mm, all around perforated930 071 916

Potato grating cylinder, stainless steel, crown toothed 930 072 011