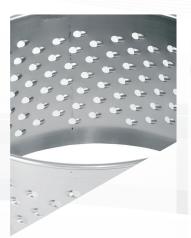

Carrier wing, stainless steel 143943 Carrier wing special design consists of: carrier wing modified, with screw cap with plate, stainless steel 1008405

Grating cylinders, stainless steel1 mm, all around perforated1172851,5 mm, all around perforatiod1081891,5 mm, special perforation131057

Grating cylinders, stainless steel2 mm all around perforated1051542 mm, special perforatione.g. for Parmesan145298

3 mm, all around perforated1055254 mm, all around perforated1114876 mm, all around perforated111478

Shredding cylinders, stainless steel2 mm, all around perforated1055203 mm, all around perforated105521

Shredding cylinders, stainless steel4 mm, all around perforated1055226 mm, all around perforated105516

Shredding cylinders, stainless steel8 mm, all around perforated10551710 mm, all around perforated10551812 mm, all around perforated930 071 916

Potato grating cylinder, stainless steel, crown toothed 930 072 011