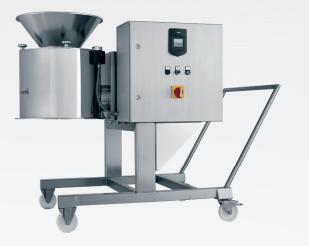

# AW RS 300 S

## **GRATER SHREDDER, MODULE-BASED**

FOOD-/ DELICATESSEN INDUSTRY

### At a glance:

- ightarrow Modular building concept, easy to use
- → For grating, shredding, loosening and granulating hard raw materials, dry or moist
- $\rightarrow$  Basic machine and components made of stainless steel
- → Attachments and accessories HACCP compliant
- $\rightarrow$  Integration in processing lines
- $\rightarrow$  High-performance motor with automatic safety cut - off switch
- → Easy to use for change of attachments without special tools
- $\rightarrow$  FU regulated

The geometry of the numerous, inward-facing blades of the shredding cylinder determines the geometry of the final product A rotating carrier wing presses the raw material up against the inside of the grating or shredding cylinder. It is then crushed and the final product leaves the cylinder through the holes. Several special executions or customization of designs are available on request