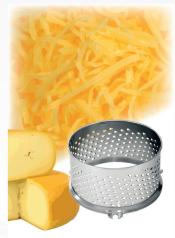

Grating cylinders, stainless steel2 mm all around perforated1051542 mm, special perforatione.g. for Parmesan145298

3 mm, all around perforated1055254 mm, all around perforated1114876 mm, all around perforated111478

Shredding cylinders, stainless steel2 mm, all around perforated1055203 mm, all around perforated105521

Shredding cylinders, stainless steel4 mm, all around perforated1055226 mm, all around perforated105516