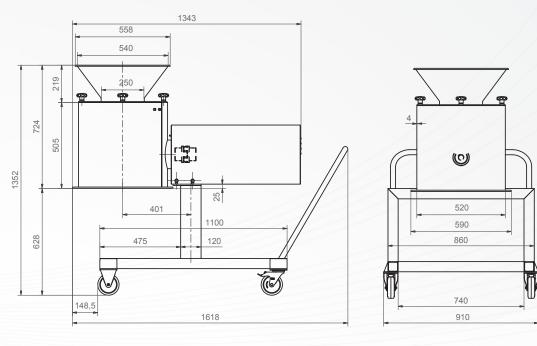

#### Technical data

| Power supply              | 400 V, 50 Hz, cable with CEE plug 5-p                     |
|---------------------------|-----------------------------------------------------------|
| Output (kW)               | 5,5                                                       |
| Ingress protection        | IP 56                                                     |
| Dimensions (L x B x H mm) | 1343 x 590 x 724 (without trolley, without control panel) |
| Weight (kg)               | 290                                                       |