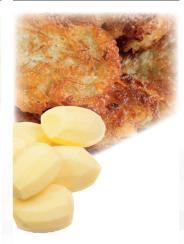

008405



Grating cylinders, stainless steel1 mm, all around perforated1172851,5 mm, all around perforatiod1081891,5 mm, special perforation131057



Grating cylinders, stainless steel2 mm all around perforated1051542 mm, special perforatione.g. for Parmesan145298





3 mm, all around perforated1055254 mm, all around perforated1114876 mm, all around perforated111478



Shredding cylinders, stainless steel2 mm, all around perforated1055203 mm, all around perforated105521



Shredding cylinders, stainless steel4 mm, all around perforated1055226 mm, all around perforated105516



Shredding cylinders, stainless steel8 mm, all around perforated10551710 mm, all around perforated10551812 mm, all around perforated930 071 916



Potato grating cylinder, stainless steel, crown toothed 930 072 011



Potato pancake cylinder, stainless steel partly crown-toothed 930 072 012



#### Technical data

| Power supply              | 400 V, 50 Hz, cable with CEE plug 5-p                     |
|---------------------------|-----------------------------------------------------------|
| Output (kW)               | 5,5                                                       |
| Ingress protection        | IP 56                                                     |
| Dimensions (L x B x H mm) | 1343 x 590 x 724 (without trolley, without control panel) |
| Weight (kg)               | 290                                                       |

#### AW RS 300 S grater shredder





#### **Processing capacity**

Continuous throughput\*

\_\_\_\_\_

ghput\* from 1000 to 3000 kg/h

 $^{\star}$  The throu