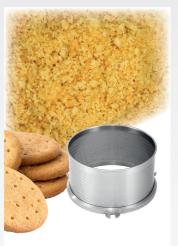

Carrier wing, stainless steel 143943 Carrier wing special design consists of: carrier wing modified, with screw cap with plate, stainless steel 1008405

Grating cylinders, stainless steel1 mm, all around perforated1172851,5 mm, all around perforatiod1081891,5 mm, special perforation131057

Grating cylinders, stainless steel2 mm all around perforated1051542 mm, special perforatione.g. for Parmesan145298

3 mm, all around perforated1055254 mm, all around perforated1114876 mm, all around perforated111478

Shredding cylinders, stainless steel2 mm, all around perforated1055203 mm, all around perforated105521

Shredding cylinders, stainless steel4 mm, all around perforated1055226 mm, all around perforated105516

Shredding cylinders, stainless steel8 mm, all around perforated10551710 mm, all around perforated10551812 mm, all around perforated930 071 916

Potato grating cylinder, stainless steel, crown toothed 930 072 011