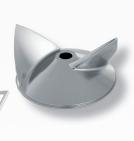

The geometry of the numerous, inward-facing blades of the shredding cylinder determines the geometry of the final product A rotating carrier wing presses the raw material up against the inside of the grating or shredding cylinder. It is then crushed and the final product leaves the cylinder through the holes. Several special executions or customization of designs are available on request

Carrier wing, stainless steel 143943 Carrier wing special design consists of: carrier wing modified, with screw cap with plate, stainless steel 1008405

Grating cylinders, stainless steel1 mm, all around perforated1172851,5 mm, all around perforatiod1081891,5 mm, special perforation131057