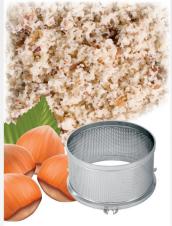

Shredding cylinders, stainless steel8 mm, all around perforated10551710 mm, all around perforated10551812 mm, all around perforated930 071 916

Potato grating cylinder, stainless steel, crown toothed 930 072 011

Potato pancake cylinder, stainless steel partly crown-toothed 930 072 012