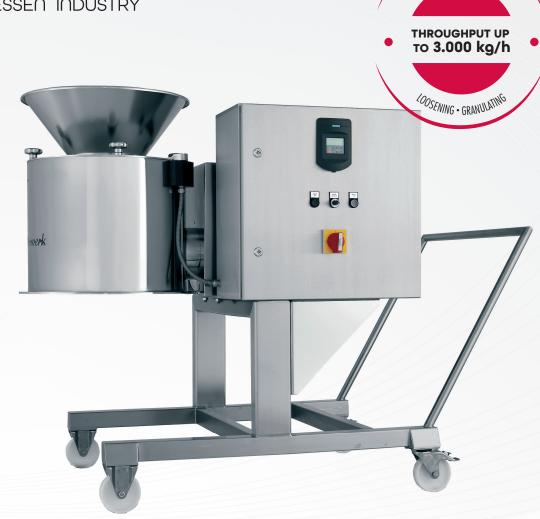

# AW RS 300 S

## **GRATER SHREDDER, MODULE-BASED**

FOOD-/ DELICATESSEN INDUSTRY

### At a glance:

- ightarrow Modular building concept, easy to use
- → For grating, shredding, loosening and granulating hard raw materials, dry or moist
- $\rightarrow$  Basic machine and components made of stainless steel
- → Attachments and accessories HACCP compliant
- $\rightarrow$  Integration in processing lines
- $\rightarrow$  High-performance motor with automatic safety cut - off switch
- → Easy to use for change of attachments without special tools
- $\rightarrow$  FU regulated

#### Technical data

| Power supply              | 400 V, 50 Hz, cable with CEE plug 5-p                     |
|---------------------------|-----------------------------------------------------------|
| Output (kW)               | 5,5                                                       |
| Ingress protection        | IP 56                                                     |
| Dimensions (L x B x H mm) | 1343 x 590 x 724 (without trolley, without control panel) |
| Weight (kg)               | 290                                                       |

#### AW RS 300 S grater shredder