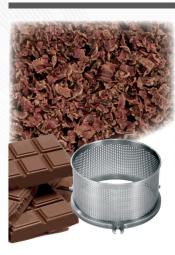

Carrier wing, stainless steel 143943 Carrier wing special design consists of: carrier wing modified, with screw cap with plate, stainless steel 1008405

Grating cylinders, stainless steel1 mm, all around perforated1172851,5 mm, all around perforatiod1081891,5 mm, special perforation131057

Grating cylinders, stainless steel2 mm all around perforated1051542 mm, special perforatione.g. for Parmesan145298

3 mm, all around perforated1055254 mm, all around perforated1114876 mm, all around perforated111478

Shredding cylinders, stainless steel2 mm, all around perforated1055203 mm, all around perforated105521

Shredding cylinders, stainless steel4 mm, all around perforated1055226 mm, all around perforated105516

Shredding cylinders, stainless steel8 mm, all around perforated10551710 mm, all around perforated10551812 mm, all around perforated930 071 916

Potato grating cylinder, stainless steel, crown toothed 930 072 011