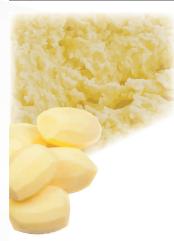

Shredding cylinders, stainless steel8 mm, all around perforated10551710 mm, all around perforated10551812 mm, all around perforated930 071 916

Potato grating cylinder, stainless steel, crown toothed 930 072 011