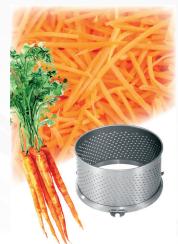

Carrier wing, stainless steel 143943 Carrier wing special design consists of: carrier wing modified, with screw cap with plate, stainless steel 1008405

Grating cylinders, stainless steel1 mm, all around perforated1172851,5 mm, all around perforatiod1081891,5 mm, special perforation131057

Grating cylinders, stainless steel2 mm all around perforated1051542 mm, special perforatione.g. for Parmesan145298

3 mm, all around perforated1055254 mm, all around perforated1114876 mm, all around perforated111478

Shredding cylinders, stainless steel2 mm, all around perforated1055203 mm, all around perforated105521

Shredding cylinders, stainless steel4 mm, all around perforated1055226 mm, all around perforated105516

Shredding cylinders, stainless steel8 mm, all around perforated10551710 mm, all around perforated10551812 mm, all around perforated930 071 916

Potato grating cylinder, stainless steel, crown toothed 930 072 011